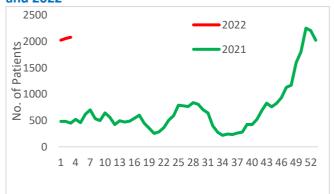

\*Average midnight total of the 01st week shows an increase from 681 to 762 when compared to the previous week's report after updating with delayed reports

WEEKLY DISTRIBUTION OF DENGUE PATIENTS in 2021 and 2022